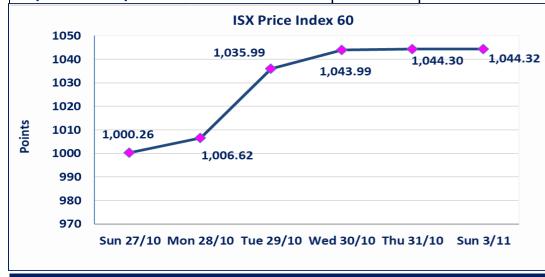

| <b>Traders</b> | 926 |
|----------------|-----|
|----------------|-----|

| ISX Index 60         | 1,044.32 |
|----------------------|----------|
| Previous ISX Index60 | 1,044.30 |
| Change %             | 0.002    |
| Change               | 0.02     |

| ISX Index 15         | 1,116.67 |
|----------------------|----------|
| Previous ISX Index15 | 1,116.07 |
| Change %             | 0.05     |
| Change               | 0.60     |

| Listed Companies               | 104 | ОТС | 6 |
|--------------------------------|-----|-----|---|
| <b>Traded Listed Companies</b> | 47  | ОТС | 1 |
| AGM Companies                  |     |     | 4 |
| Suspended Companies            |     |     | 7 |