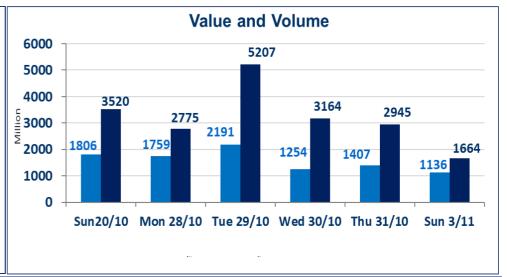

#### ISX Trading Indices of Sunday 3/11/2024

| Fraded Volume and OTC | 1,136,828,654 |
|-----------------------|---------------|
|-----------------------|---------------|

| Traded Value and OTC  | 1,664,909,111       |
|-----------------------|---------------------|
| ridaca value alla 010 | <b>-</b> 100-1,303, |