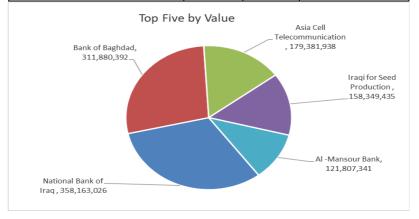

#### **Traded Value**

| Company Name                | Closing<br>Price | Change<br>(%) | Traded Value |
|-----------------------------|------------------|---------------|--------------|
| National Bank of Iraq       | 3.270            | -1.80         | 358,163,026  |
| Bank of Baghdad             | 4.050            | 0.00          | 311,880,392  |
| Asia Cell Telecommunication | 11.200           | 0.00          | 179,381,938  |
| Iraqi for Seed Production   | 9.030            | 1.69          | 158,349,435  |
| Al -Mansour Bank            | 1.910            | 0.53          | 121,807,341  |